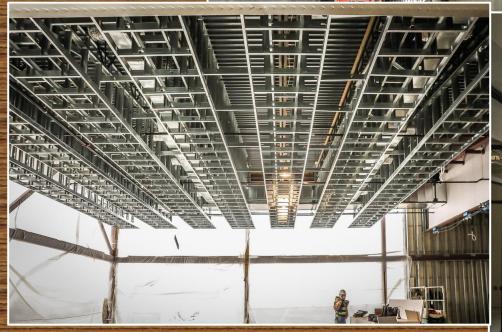

## NEW ADMINISTRATION BUILDING

Exterior wall panels installation is in progress.

Installation of ceiling grids in all sections of the building are in progress.

Bistro equipment installation is in progress. Technology cable wire is being pulled throughout the building.