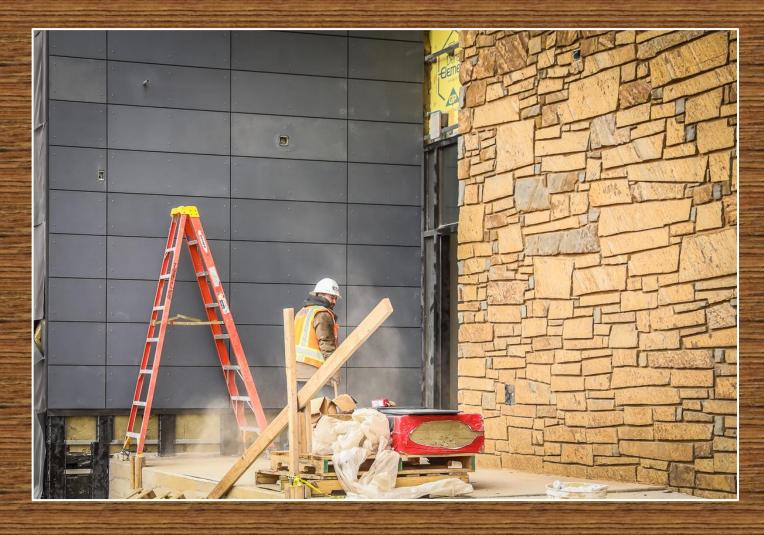

## NEW ADMINISTRATION BUILDING

Exterior wall panels installation is in progress.

Installation of ceiling grids in all sections of the building are in progress.

Bistro equipment installation is in progress. Technology cable wire is being pulled throughout the building.

Rock wall work is nearing completion.