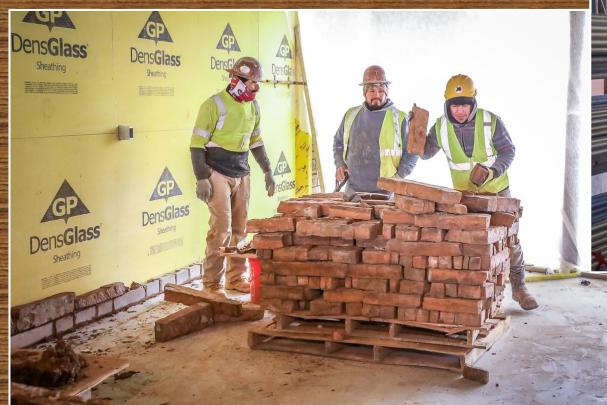

## NEW ADMINISTRATION BUILDING

Exterior wall panels installation is in progress.

Installation of ceiling grids in all sections of the building are in progress.

Bistro equipment installation is in progress. Technology cable wire is being pulled throughout the building.