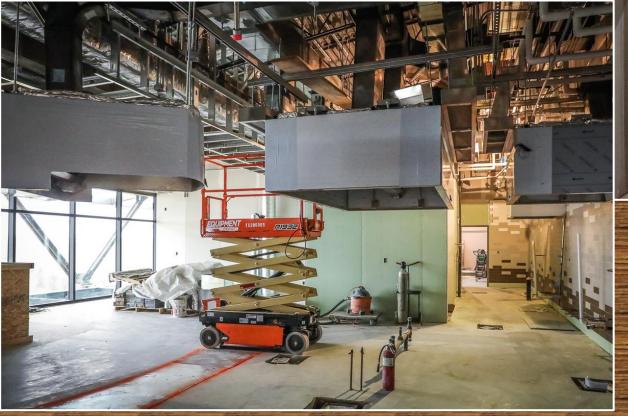

## NEW ADMINISTRATION BUILDING

Exterior wall panels installation is in progress.

Installation of ceiling grids in all sections of the building are in progress.

Bistro equipment installation is in progress. Technology cable wire is being pulled throughout the building.