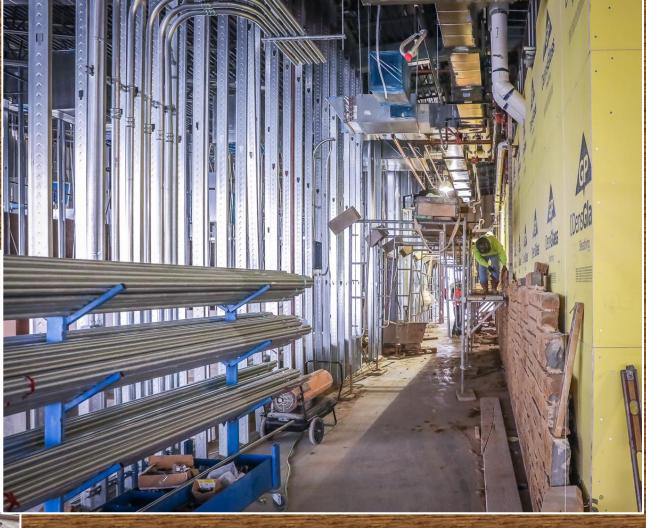

## NEW ADMINISTRATION BUILDING

Exterior wall panels installation is in progress.

Installation of ceiling grids in all sections of the building are in progress.

Bistro equipment installation is in progress. Technology cable wire is being pulled throughout the building.