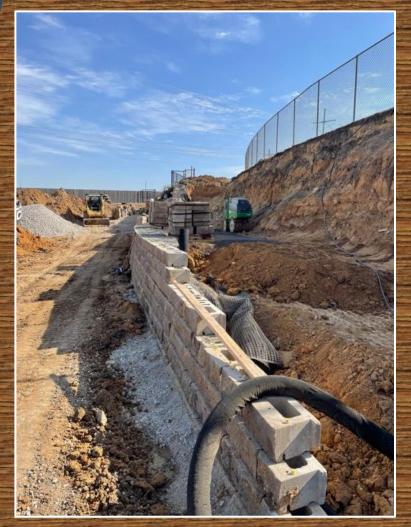

## **CHISHOLM TRAIL HS**

Chisholm Trail HS baseball retaining wall repair is in progress.