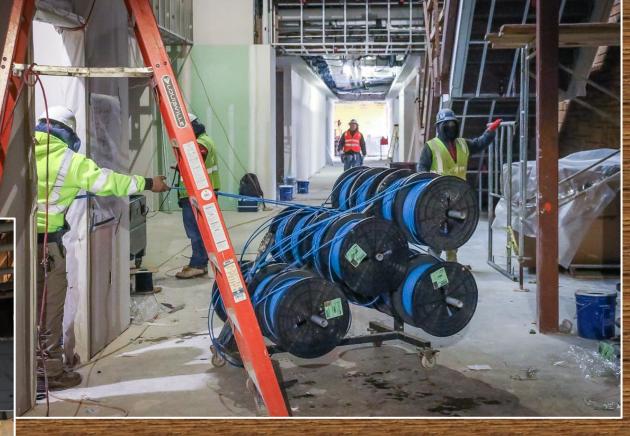

## NEW ADMINISTRATION BUILDING

Exterior wall panels installation is in progress.

Installation of ceiling grids in all sections of the building are in progress.

Bistro equipment installation is in progress. Technology cable wire is being pulled throughout the building.