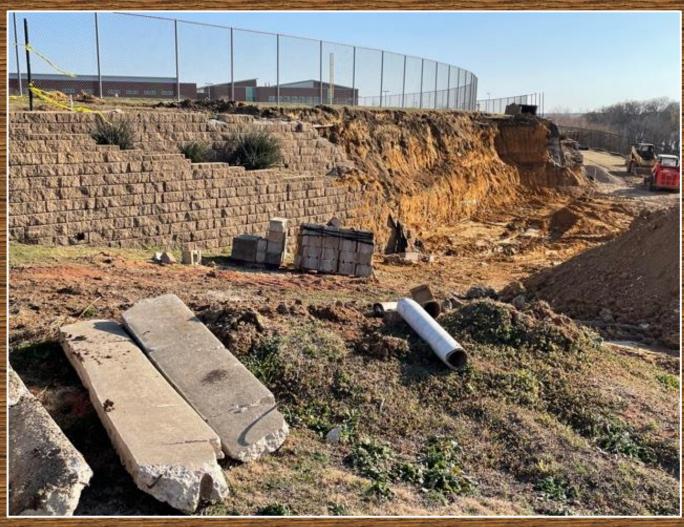

## **CHISHOLM TRAIL HS**

Chisholm Trail HS baseball retaining wall repair is in progress.