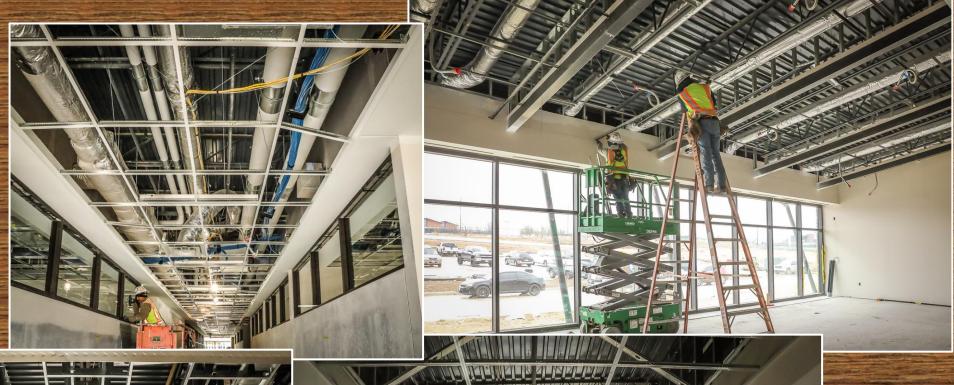

## NEW ADMINISTRATION BUILDING

Exterior wall panels installation is in progress.

Installation of ceiling grids in all sections of the building are in progress.

Bistro equipment installation is in progress. Technology cable wire is being pulled throughout the building.